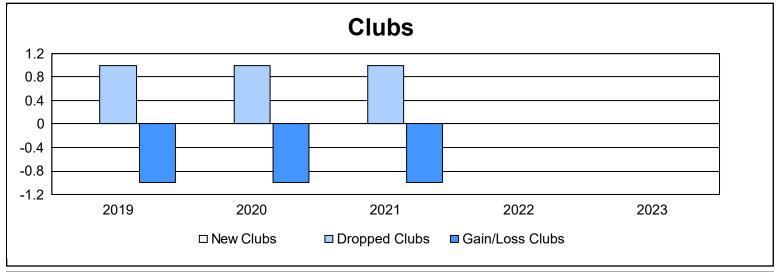

District 40 S As of June 2023 Cumulative

| Year      | New<br>Clubs | Dropped<br>Clubs | Gain/<br>Loss<br>Clubs | New<br>Members | Charter<br>Members | Reinstate<br>Members | Transfer<br>Members | Total<br>Member<br>Added | Total<br>Members<br>Dropped | Gain/<br>Loss<br>Members |
|-----------|--------------|------------------|------------------------|----------------|--------------------|----------------------|---------------------|--------------------------|-----------------------------|--------------------------|
| 2018-2019 | 0            | 1                | -1                     | 35             | 1                  | 3                    | 3                   | 42                       | 100                         | -58                      |
| 2019-2020 | 0            | 1                | -1                     | 37             | 0                  | 7                    | 0                   | 44                       | 53                          | -9                       |
| 2020-2021 | 0            | 1                | -1                     | 19             | 0                  | 1                    | 3                   | 23                       | 49                          | -26                      |
| 2021-2022 | 0            | 0                | 0                      | 46             | 0                  | 0                    | 3                   | 49                       | 54                          | -5                       |
| 2022-2023 | 0            | 0                | 0                      | 69             | 1                  | 0                    | 7                   | 77                       | 76                          | 1                        |
| Average   | 0            | 1                | -1                     | 41             | 0                  | 2                    | 3                   | 47                       | 66                          | -19                      |