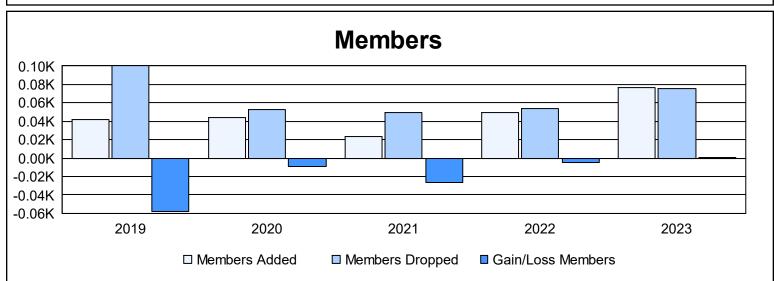

District 40 S As of June 2023 Cumulative

| Year      | New<br>Clubs | Dropped<br>Clubs | Gain/<br>Loss<br>Clubs | New<br>Members | Charter<br>Members | Reinstate<br>Members | Transfer<br>Members | Total<br>Member<br>Added | Total<br>Members<br>Dropped | Gain/<br>Loss<br>Members |
|-----------|--------------|------------------|------------------------|----------------|--------------------|----------------------|---------------------|--------------------------|-----------------------------|--------------------------|
| 2018-2019 | 0            | 1                | -1                     | 35             | 1                  | 3                    | 3                   | 42                       | 100                         | -58                      |
| 2019-2020 | 0            | 1                | -1                     | 37             | 0                  | 7                    | 0                   | 44                       | 53                          | -9                       |
| 2020-2021 | 0            | 1                | -1                     | 19             | 0                  | 1                    | 3                   | 23                       | 49                          | -26                      |
| 2021-2022 | 0            | 0                | 0                      | 46             | 0                  | 0                    | 3                   | 49                       | 54                          | -5                       |
| 2022-2023 | 0            | 0                | 0                      | 69             | 1                  | 0                    | 7                   | 77                       | 76                          | 1                        |
| Average   | 0            | 1                | -1                     | 41             | 0                  | 2                    | 3                   | 47                       | 66                          | -19                      |